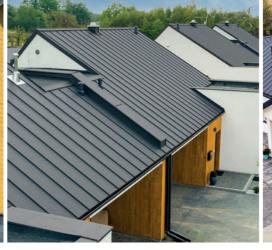

# TIMELESS ELEGANCE.

**ROOF PANELS** 

A distinguishable trait of roof panels is their classic and simple form. They suit both modern and historic roofs, are lightweight and require a lighter roof construction, which optimizes implementation costs. The roof panels, thanks to their characteristic edges and special embossing, also reinforce and stiffen the roof itself. This makes the roofing beautiful and exceptionally durable.