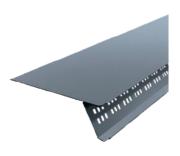

# רח Optimus

## Optimus barge flashing for roof panels with an installation strip

| Total length:         | 1200 mm |
|-----------------------|---------|
| Effective length:     | 1170 mm |
| Flashing height:      | 132 mm  |
| Width:                | 66 mm   |
| Quantity per package: | 6 sets  |
| Colors:               | 32      |
| Strip height:         | 30 mm   |
| Strip width:          | 50mm    |
| Left, Right           |         |