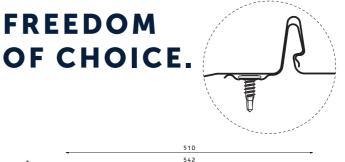

FREEDOM

ß

low microwave

Ata

N IS

542 mm

510 mm

25 mm

8° (14%)

0,5-0,7 mm

min. 275 g/m<sup>2</sup>

1000-8000 mm

Total width: Effective width: Sheet length: Total height: Sheet thickness: Zinc coating: Minimum roof pitch: