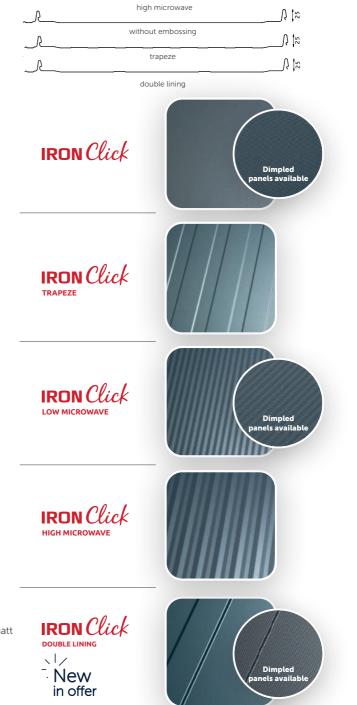

#### The standard and low microwave versions can be made of dimpled metal sheets\*. The dispersion of light reflections on dimpled panels makes the roof look even more impressive.

You may choose the design, covering and colours as per your individual taste.

\*Available only for 0.5 mm metal sheets.

Available coatings - Polyester Gloss, Ultramat, X-Matt GreenCoat Crown BT and on individual order in the following coatings: IDEAL-SATIN GreenCoat Pural BT, IDEAL-MATT GreenCoat Pural BT matt

#### Type of reinforcement (longitudinal embossing of the panel):

- double-lining defaultly
- no reinforcing embossings upon Client's request

#### Standard:

- type of reinforcement: double-lining embossing of the panel (does not apply to microwaved and dimpled panels)
- 25 mm straight panel extension on the eaves side and 25 mm straight panel extension on the ridge side