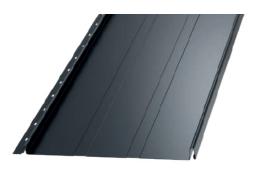

8° (14%)

0,5-0,7 mm

min. 275 g/m<sup>2</sup>

1000-8000 mm

Total width: Effective width: Sheet length: Total height: Sheet thickness: Zinc coating: Minimum roof pitch: