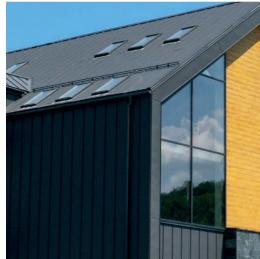

# TIMELESS ELEGANCE.

**ROOF PANELS** 

A distinguishable trait of roof panels is their classic and simple form. They suit both modern and historic roofs, are lightweight and require a lighter roof construction, which optimizes implementation costs. The roof panels, thanks to their characteristic edges and special embossing, also reinforce and stiffen the roof itself. This makes the roofing beautiful and exceptionally durable.