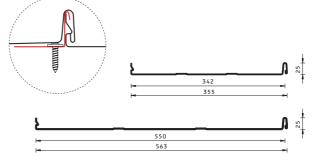

Prime Click S and Prime Click L are available in coatings: Polyester Gloss, Ultramat, X-Matt GreenCoat Crown BT, IDEAL-SATIN GreenCoat Pural BT, IDEAL-MATT GreenCoat Pural BT matt

| Total width:        | 355/563 mm    |
|---------------------|---------------|
| Effective width:    | 342/550 mm    |
| Sheet length:       | 800-8000 mm   |
| Total height:       | 25 mm         |
| Zinc coating:       | min. 275 g/m² |
| Minimum roof pitch: | 8° (14%)      |
| Sheet thickness:    | 0,5-0,7 mm    |

Traditional assembly using standing seam clips combined with the modern CLICK-Snap-In system.

Using the fixed and movable standing seam clips enables the movement of the material on the roof depending on weather conditions.

Available coatings: Polyester Gloss, Ultramat, X-Matt GreenCoat Crown BT, IDEAL-SATIN GreenCoat Pural BT, IDEAL-MATT GreenCoat Pural BT matt