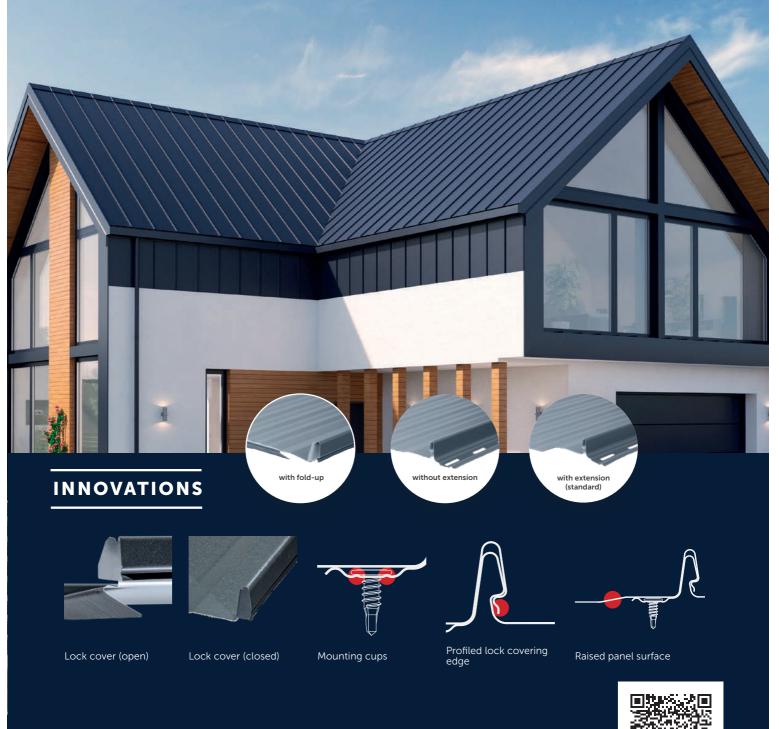

#### Standard:

25 mm straight panel extension on the eaves side and 25 mm straight panel extension on the ridge side.

#### Panel folding options (stiffens and forms a straight eave line):

- 25 mm panel extension fold-up from the eaves side and 25 mm straight panel extension on the ridge side.
- no panel extension on the eaves side and no panel extension on the ridge side