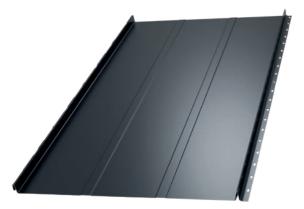

#### The standard and low microwave versions can be made of dimpled metal sheets\*. The dispersion of light reflections on dimpled panels makes the roof look even more impressive.

You may choose the design, covering and colours as per your individual taste.

FREEDOM

ß

low microwave

Ata

N IS

542 mm

510 mm

25 mm