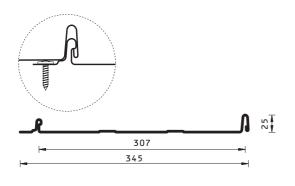

### DUOSnap

| Total width:        | 345 mm        |
|---------------------|---------------|
| Effective width:    | 307 mm        |
| Sheet length:       | 800-8000 mm   |
| Total height:       | 25 mm         |
| Zinc coating:       | min. 275 g/m² |
| Minimum roof pitch: | 8° (14%)      |
| Sheet thickness:    | 0,5-0,7 mm    |

#### Type of reinforcement (longitudinal embossing of the panel):

- double-lining defaultly
- no reinforcing extension upon Client's request

#### Standard:

- type of reinforcement: double-lining embossing of the panel
- 30 mm straight panel extension on the eaves side and no panel extension on the ridge side

#### Panel folding options

#### (stiffens the panel and creates a straight eaves line):

- 30 mm panel extension fold-up from the eaves side and no panel extension on the ridge side
- no panel extension on the eaves side and no panel extension on the ridge side