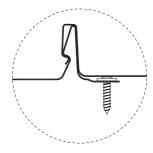

### REALIZATIONS

PRIME Click L QUALITY.

**CLASSIC** 

| Total width:                                                 | 545 mm                    |  |
|--------------------------------------------------------------|---------------------------|--|
| Effective width:                                             | 515 mm                    |  |
| Sheet length:                                                | 800-8000 mm               |  |
| Total height:                                                | 25 mm                     |  |
| Zinc coating:                                                | min. 275 g/m <sup>2</sup> |  |
| Minimum roof pitch:                                          | 8° (14%)                  |  |
| Sheet thickness:                                             | 0,5-0,7* mm               |  |
| *0.7 mm metal sheets available only in the microwave version |                           |  |

Prime Click S and Prime Click L are available in coatings: Polyester Gloss, Ultramat, X-Matt GreenCoat Crown BT, IDEAL-SATIN GreenCoat Pural BT, IDEAL-MATT GreenCoat Pural BT matt

PRIME Click

PRIME Click DIMPLED